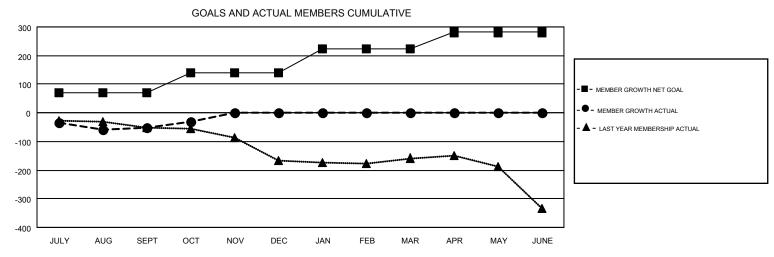

## GMT MONTHLY MEMBERSHIP PROGRESS REPORT

Results as of: 10/31/2019

Multiple District 33

**LOCATION: MASSACHUSETTS** 

**OPEN** 

| GMT: OPEN     |               |             |               | _                     |                           |                         | GMT CA 1                                     |  |
|---------------|---------------|-------------|---------------|-----------------------|---------------------------|-------------------------|----------------------------------------------|--|
| Clubs         |               |             |               | Members               |                           |                         |                                              |  |
|               | RESULTS FOR   | R 2019-2020 |               | RESULTS FOR 2019-2020 |                           |                         |                                              |  |
| QUARTER       | NEW CLUB GOAL | NEW CLUBS   | DROPPED CLUBS | QUARTER               | MEMBER GROWTH NET<br>GOAL | MEMBER GROWTH<br>ACTUAL | DROPPED MEMBERS ACTUAL (including transfers) |  |
| JULY/AUG/SEPT | 0             | 0           | 2             | JULY/AUG/SEPT         | 70                        | 100                     | 134                                          |  |
| OCT/NOV/DEC   | 1             | 1           | 0             | OCT/NOV/DEC           | 71                        | 72                      | 49                                           |  |
| JAN/FEB/MAR   | 1             | 0           | 0             | JAN/FEB/MAR           | 81                        | 0                       | 0                                            |  |
| APR/MAY/JUNE  | 1             | 0           | 0             | APR/MAY/JUNE          | 59                        | 0                       | 0                                            |  |