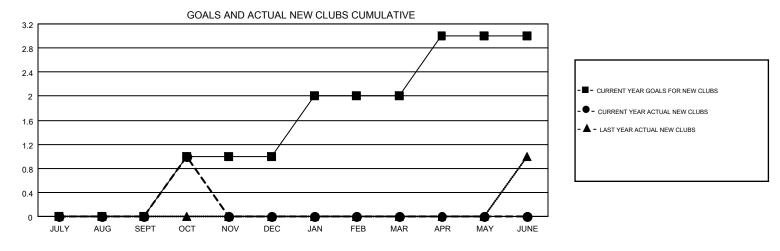

## GMT MONTHLY MEMBERSHIP PROGRESS REPORT

Results as of: 10/31/2019

Multiple District 33

**LOCATION: MASSACHUSETTS** 

**OPEN** 

| GMT: OPEN     |               |             |               | _                     |                           |                         | GMT CA 1                                     |  |
|---------------|---------------|-------------|---------------|-----------------------|---------------------------|-------------------------|----------------------------------------------|--|
| Clubs         |               |             |               | Members               |                           |                         |                                              |  |
|               | RESULTS FOR   | R 2019-2020 |               | RESULTS FOR 2019-2020 |                           |                         |                                              |  |
| QUARTER       | NEW CLUB GOAL | NEW CLUBS   | DROPPED CLUBS | QUARTER               | MEMBER GROWTH NET<br>GOAL | MEMBER GROWTH<br>ACTUAL | DROPPED MEMBERS ACTUAL (including transfers) |  |
| JULY/AUG/SEPT | 0             | 0           | 2             | JULY/AUG/SEPT         | 70                        | 100                     | 134                                          |  |
| OCT/NOV/DEC   | 1             | 1           | 0             | OCT/NOV/DEC           | 71                        | 72                      | 49                                           |  |
| JAN/FEB/MAR   | 1             | 0           | 0             | JAN/FEB/MAR           | 81                        | 0                       | 0                                            |  |
| APR/MAY/JUNE  | 1             | 0           | 0             | APR/MAY/JUNE          | 59                        | 0                       | 0                                            |  |